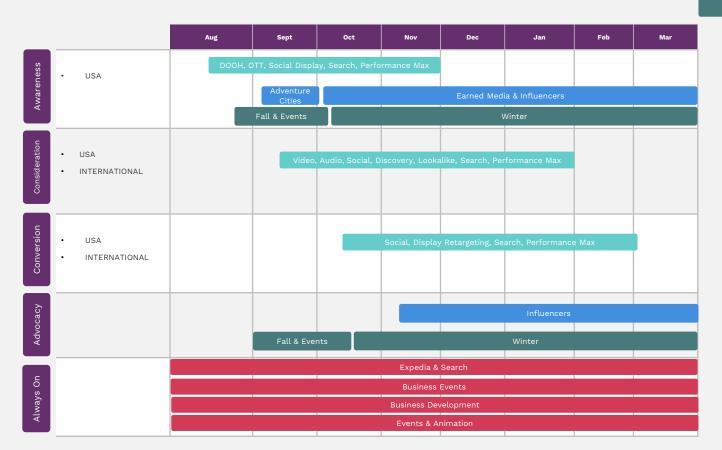

nthusiasts

Shopping



Travel Enthusiasts

Ski & Snowboard



Sport & Adventure



Ô₽

Foodies

Short Haul: Average length of stay is less than one day to 1.75

Long Haul: Average length of stay is 1.7 to 2.5 days

Source: Length of stay from visitor mobile data.

# WINTER RESEARCH & INSIGHTS

- Adjusting campaign to support travellers modes of transport
  - Air capacity & route development
  - Due to increased air logistics, we've expanded drive markets in the US
- Follow changing travel sentiment and appetite
- Expanding booking window to 90+ days
- Shift in group types (families/couples)
- The 'magic' of winter
- Winter dualities
- Opportunity to change initial perceptions of winter



# WINTER CAMPAIGN 22/23 - CANADA



Earned Media All season

### WINTER CAMPAIGN 22/23 - USA/INTL





### **CREATIVE CONCEPT**

9





# NO, WE'RE NOT KIDDING

Ahhhhhh, Banff and Lake Louise. It really is magical here isn't it? Just LOOK at it. Yeah, we know. But here's the thing. It is SO sublime that it might be hard to believe if you haven't seen it with your own two eyes.

And who could blame you, what with fairy dust falling from the sky, Canadian castles dotting the wild landscape, friendly flannel-wearing folks ski-boot shuffling down main street, and three ski resorts just a hop, skip, and a jump away.

It sounds absurd. But we promise we're telling the truth.

Yes, this is a real place.

### **DUALITIES**

Capture and show unique harmonies

- Warm comforts of indoors vs fresh snowy outdoors
- Banff National Park at night vs during the day
- Activities vs relaxing
- "The juxtapos