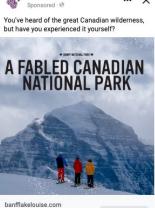

# NO, WE'RE NOT KIDDING

Ahhhhhh, Banff and Lake Louise. It really is magical here isn't it? Just LOOK at it. Yeah, we know. But here's the thing. It is SO sublime that it might be hard to believe if you haven't seen it with your own two eyes.

And who could blame you, what with fairy dust falling from the sky, Canadian castles dotting the wild landscape, friendly flannel-wearing folks ski-boot shuffling down main street, and three ski resorts just a hop, skip, and a jump away.

It sounds absurd. But we promise we're telling the truth.

Yes, this is a real place.