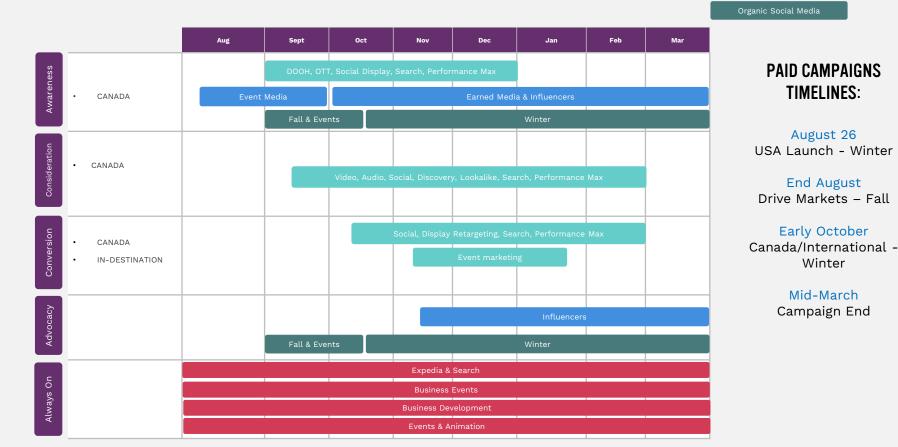

udience Interests



|     | _ |
|-----|---|
| lo— | _ |

Outdoor Enthusiasts

Shopping



Travel Enthusiasts

Ski & Snowboard



Sport & Adventure



Ô₽

Foodies

Short Haul: Average length of stay is less than one day to 1.75

Long Haul: Average length of stay is 1.7 to 2.5 days

Source: Length of stay from visitor mobile data.

# WINTER RESEARCH & INSIGHTS

- Adjusting campaign to support travellers modes of transport
  - Air capacity & route development
  - Due to increased air logistics, we've expanded drive markets in the US
- Follow changing travel sentiment and appetite
- Expanding booking window to 90+ days
- Shift in group types (families/couples)
- The 'magic' of winter
- Winter dualities
- Opportunity to change initial perceptions of winter



# WINTER CAMPAIGN 22/23 - CANADA



Earned Media All season

### WINTER CAMPAIGN 22/23 - USA/INTL





### **CREATIVE CONCEPT**

9





# NO, WE'RE NOT KIDDING

Ahhhhhh, Banff and Lake Louise. It really is magical here isn't it? Just LOOK at it. Yeah, we know. But here's the thing. It is SO sublime that it might be hard to believe if you haven't seen it with your own two eyes.

And who could blame you, what with fairy dust falling from the sky, Canadian castles dotting the wild landscape, friendly flannel-wearing folks ski-boot shuffling down main street, and three ski resorts just a hop, skip, and a jump away.

It sounds absurd. But we promise we're telling the truth.

Yes, this is a real place.

### **DUALITIES**

Capture and show unique harmonies

- Warm comforts of indoors vs fresh snowy outdoors
- Banff National Park