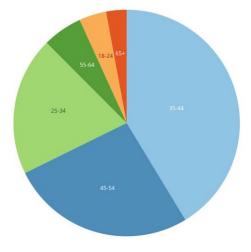

#### Audience age ranges:

Banff & Lake Louise attracts a diverse mix of winter travellers. Our campaign is targeted towards all 18+ age groups.

The youngest, oldest and 25-34 age groups have the highest conversion rates. Allowing us to optimize spend and necessary frequency efforts towards our largest age groups.

### **BANFF WINTER TRAVELLER MIX**

Source: Ratings and Reviews