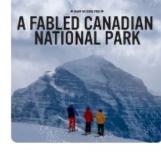

# NO, WE'RE NOT KIDDING

Ahhhhhh, Banff and Lake Louise. It really is magical here isn't it? Just LOOK at it. Yeah, we know. But here's the thing. It is SO sublime that it might be hard to believe if you haven't seen it with your own two eyes.

And who could blame you, what with fairy dust falling from the sky, Canadian castles dotting the wild landscape, friendly flannel-wearing folks ski-boot shuffling down main street, and three ski resorts just a hop, skip, and a jump away.

It sounds absurd. But we promise we're telling the truth.

Yes, this is a real place.