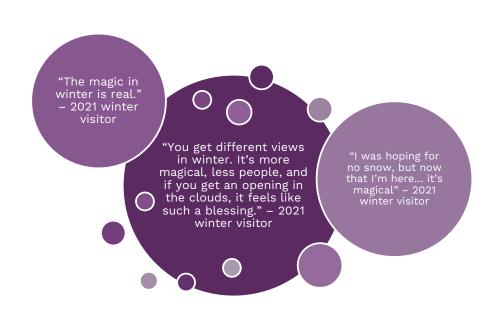

# WINTER RESEARCH & INSIGHTS

- Adjusting campaign to support travellers modes of transport
  - Air capacity & route development
  - Due to increased air logistics, we've expanded drive markets in the US
- Follow changing travel sentiment and appetite
- Expanding booking window to 90+ days
- Shift in group types (families/couples)
- The 'magic' of winter
- Winter dualities
- Opportunity to change initial perceptions of winter