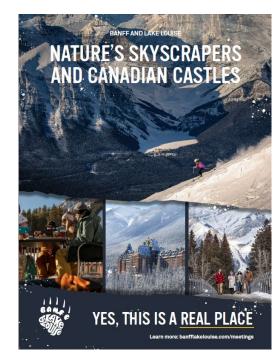

### NATURE'S SKYSCRAPERS AND ENCHANTED FORESTS

Interchangeable Main Headline

### YES, THIS IS A REAL PLACE

The Payoff Campaign Line

It's a sight to behold, isn't it?

Nothing but snow and mountain as far as the eyes can see in Banff National Park. Stroll through our little snow globe, keep an eye out for Canadian unicorns – they have the right of way here. If you're thirsty, wet your whistle with glacier-fed cocktails. And if, while fairy dust is falling from the sky, you're inclined to pinch yourself, we get it.

Yes, this is a real place.

Body Copy Example