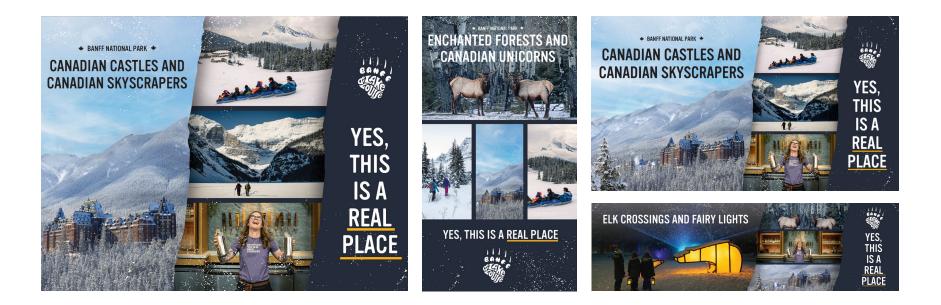

# Supporting language

**Canadian Unicorns and Endless Corduroy** Yes, This is a Real Place

**Fairy Dust and Fall Lines** Yes, This is a Real Place

**Snow Globes and Elk Crossings** Yes, This is a Real Place

**Canadian Skyscrapers and Canadian Castles** Yes, This is a Real Place

**Snow Globes and Canadian Unicorns** Yes, This is a Real Place

**Canadian Skyscrapers and Magic Ice** Yes, This is a Real Place

**Fall Lines and Endless Corduroy** Yes, This is a Real Place

**Fairy Lights and Enchanted Forests** Yes, This is a Real Place

**Cozy Cabins and Canadian Skyscrapers** Yes, This is a Real Place