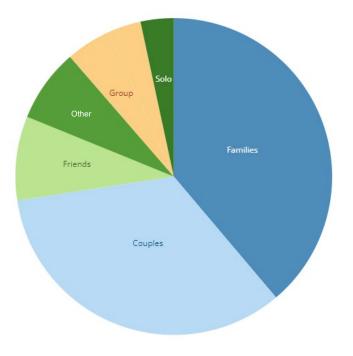

### **BANFF WINTER TRAVELLER MIX**

Source: Ratings and Reviews

# WINTER RESEARCH & INSIGHTS

- Adjusting campaign to support travellers modes of transport
  - Air capacity & route development
  - Due to increased air logistics, we've expanded drive markets in the US
- Follow changing travel sentiment and appetite
- Expanding booking window to 90+ days
- Shift in group types (families/couples)
- The 'magic' of winter
- Winter dualities
- Opportunity to change initial perceptions of winter